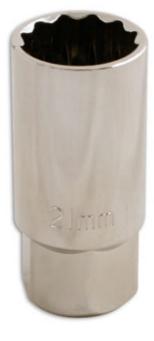

## Spark Plug Socket 1/2"D 21mm

A standard, 21mm Bi-Hex (12pt) spark plug socket. Designed for the removal and installation of spark plugs from car, motorbike and other petrol engines. Manufactured from chrome vanadium with a polished finish and a rubber insert to protect and hold the spark plug for safe, secure removal.

## **Additional Information**

- Size: 21mm Bi Hex (12pt) x 1/2"D x 60mm long.
- Outside diameter: 27.6mm; inside depth: 38.1mm. •
- Fitted with rubber insert to protect and hold the spark plug. •
- Manufactured from chrome vanadium with polished finish. 16mm, 1/2"D Bi-Hex spark plug socket also available, please see Laser Part No. 0100.