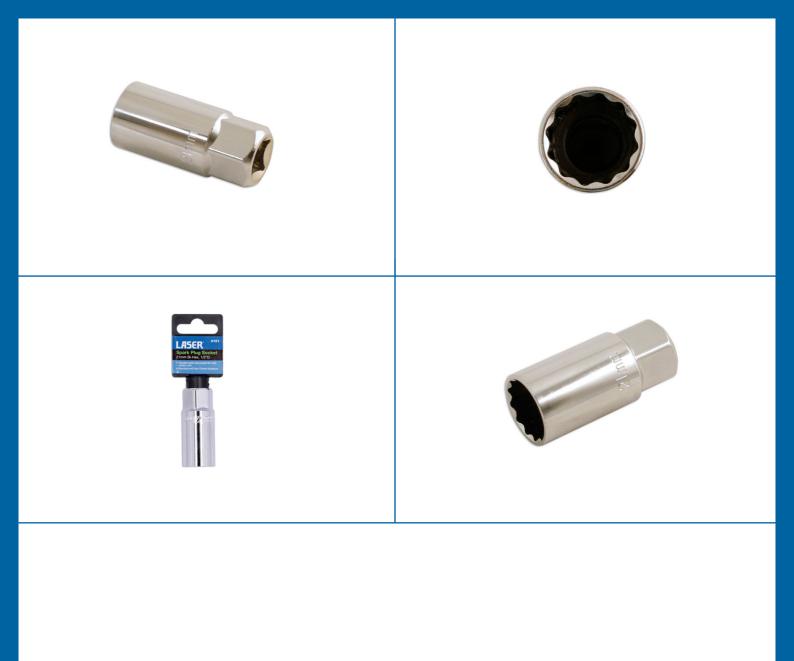

## Spark Plug Socket 1/2"D 21mm

A standard, 21mm Bi-Hex (12pt) spark plug socket. Designed for the removal and installation of spark plugs from car, motorbike and other petrol engines. Manufactured from chrome vanadium with a polished finish and a rubber insert to protect and hold the spark plug for safe, secure removal.

## **Additional Information**

- Size: 21mm Bi Hex (12pt) x 1/2"D x 60mm long.
- Outside diameter: 27.6mm; inside depth: 38.1mm. •
- Fitted with rubber insert to protect and hold the spark plug. •
- Manufactured from chrome vanadium with polished finish. 16mm, 1/2"D Bi-Hex spark plug socket also available, please see Laser Part No. 0100.